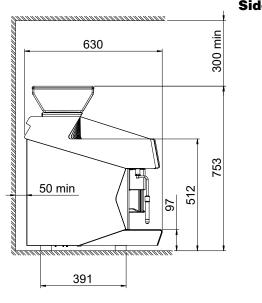

max): 5 / 60 °C

**Key Information:** 

External dimensions, Width: 603 mm
External dimensions, Depth: 629 mm
External dimensions, Height: 752 mm
Net weight: 129 kg
Shipping volume: 0.69 m³

Coffee System TANGO STP DUO, 2 groups full-automatic machine