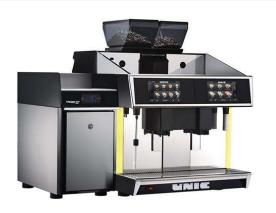

### Coffee System TANGO STP DUO, 2 groups full-automatic machine

602615 (UTANGOSTP2)

Full-automatic machine, 2 groups, 440x40 ml espresso cup/hr, 2x6,5 liter steam/ coffee boiler, 2x1,7 kg coffee hopper, programmable water and steam, Milk Pump system for cold and hot milk and foam recipes

#### Item No.

The super automatic coffee machine Tango® STP Duo is the ideal equipment for the businesses as bars, coffee shops chains, and the hospitality industry for self-service breakfast, as well as company cafeteria. The Tango® unrivaled coffee extraction quality, together with the new milk delivery system, offers the perfect equipment to ease and succeed in the preparation of all milk based specialty coffee drinks, with heated or cold milk or foamed milk with a smooth texture.