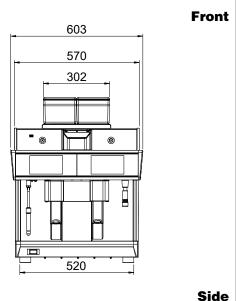

max): 5 / 60 °C

**Key Information:** 

External dimensions, Width: 603 mm
External dimensions, Depth: 629 mm
External dimensions, Height: 752 mm
Net weight: 129 kg
Shipping volume: 0.69 m³

Coffee System TANGO STP DUO, 2 groups full-automatic machine