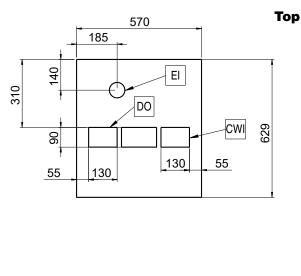

max): 5 / 60 °C

**Key Information:** 

External dimensions, Width: 603 mm
External dimensions, Depth: 629 mm
External dimensions, Height: 752 mm
Net weight: 129 kg
Shipping volume: 0.69 m³

Coffee System TANGO STP DUO, 2 groups full-automatic machine